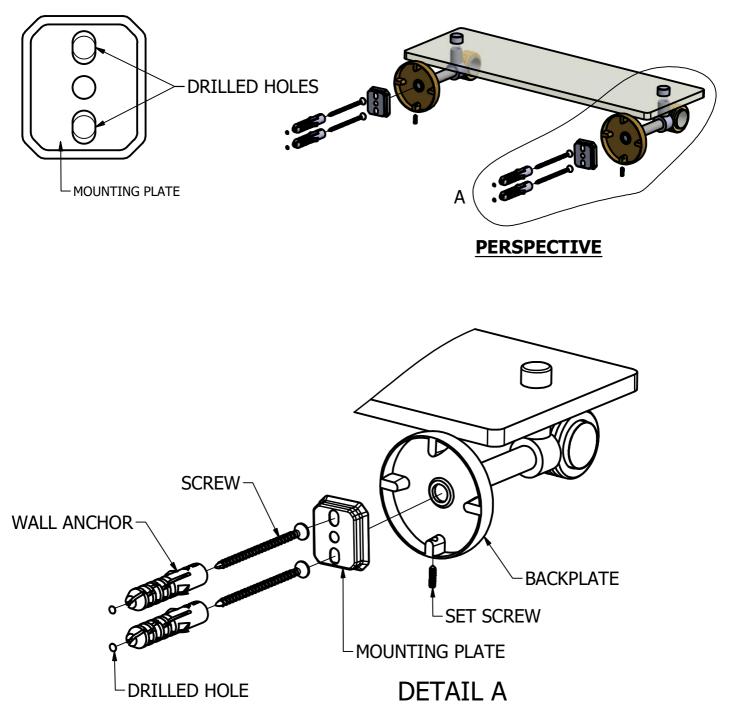

### (Step1: Drill Holes in Wall for screws or screw anchors and attached Mounting plate to Wall

Determine your desired location for installation and make a mark for the location of the mounting plate and CARD-58 CAP. Remove mounting plate from backplate by loosening set screw in backplate as pictured below. Place center hole of mounting plate over mark made above. Make 2 marks where mounting screws will be placed as shown below. Drill hole at each of the mark. (You may substitute other style mounting anchors or screws if desired). Place anchors into the holes made. Place mounting plate over holes and secure to mounting surface using screws as shown below.