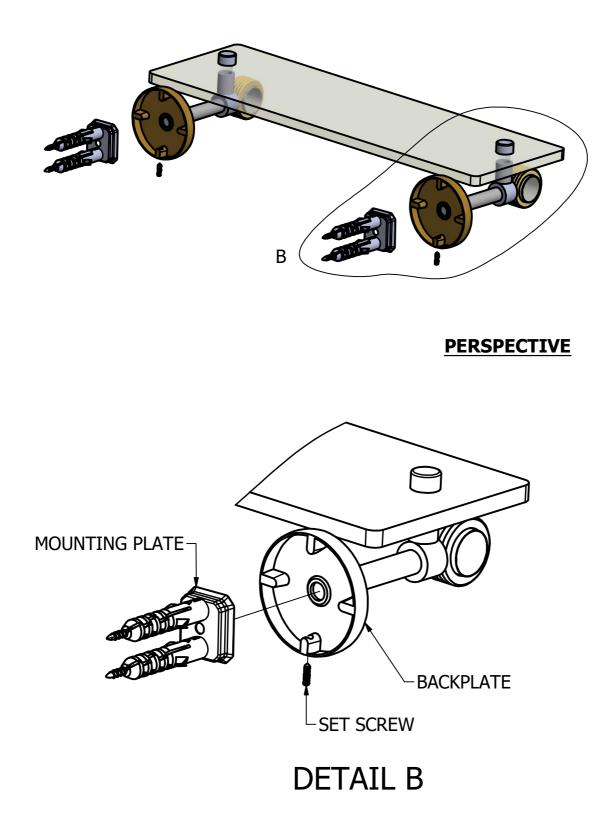

### (Step1: Attach Bracket to Mounting Plate

Place bracket on mounting plate and secure by tightening set screw as shown below.